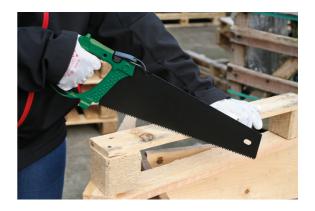

## Handsaw Set 3-in-1

A robust aluminium saw handle that features a quick-release function that allows it to be easily converted to a hacksaw, a crosscut saw and a handsaw. It comes supplied with 4 blades in total, and is ideal for use by professional tradesmen, gardeners and DIYers.

## **Additional Information**

- Multi-function handsaw with interchangeable blades.
- · Length: 450mm.
- Set includes: 1x bi-metal hacksaw blade (24tpi), suitable for cutting metal; 1x steel saw blade (18tpi) for use on plastic. These blades can be rotated 90° for ease of use.
- 1x crosscut saw blade (7tpi), for pruning twigs & branches; 1x handsaw blade (7tpi) for cutting wood.
- Features an aluminium body and handle with an ergonomic non-slip Thermoplastic rubber (TPR) grip.