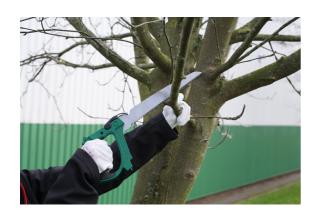

## Handsaw Set 3-in-1

A robust aluminium saw handle that features a quick-release function that allows it to be easily converted to a hacksaw, a crosscut saw and a handsaw. It comes supplied with 4 blades in total, and is ideal for use by professional tradesmen, gardeners and DIYers.

## **Additional Information**

- Multi-function handsaw with interchangeable blades.
- · Length: 450mm.
- Set includes: 1x bi-metal hacksaw blade (24tpi), suitable for cutting metal; 1x steel saw blade (18tpi) for use on plastic. These blades can be rotated 90° for ease of use.
- 1x crosscut saw blade (7tpi), for pruning twigs & branches; 1x handsaw blade (7tpi) for cutting wood.
- Features an aluminium body and handle with an ergonomic non-slip Thermoplastic rubber (TPR) grip.