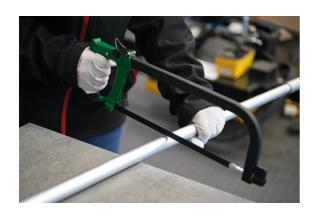

## Handsaw Set 3-in-1

A robust aluminium saw handle that features a quick-release function that allows it to be easily converted to a hacksaw, a crosscut saw and a handsaw. It comes supplied with 4 blades in total, and is ideal for use by professional tradesmen, gardeners and DIYers.

## **Additional Information**

- Multi-function handsaw with interchangeable blades.
- · Length: 450mm.
- Set includes: 1x bi-metal hacksaw blade (24tpi), suitable for cutting metal; 1x steel saw blade (18tpi) for use on plastic. These blades can be rotated 90° for ease of use.
- 1x crosscut saw blade (7tpi), for pruning twigs & branches; 1x handsaw blade (7tpi) for cutting wood.
- Features an aluminium body and handle with an ergonomic non-slip Thermoplastic rubber (TPR) grip.