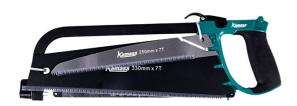

## Handsaw Set 3-in-1

A robust aluminium saw handle that features a quick-release function that allows it to be easily converted to a hacksaw, a crosscut saw and a handsaw. It comes supplied with 4 blades in total, and is ideal for use by professional tradesmen, gardeners and DIYers.

## **Additional Information**

- Multi-function handsaw with interchangeable blades.
- · Length: 450mm.
- Set includes: 1x bi-metal hacksaw blade (24tpi), suitable for cutting metal; 1x steel saw blade (18tpi) for use on plastic. These blades can be rotated 90° for ease of use.
- 1x crosscut saw blade (7tpi), for pruning twigs & branches; 1x handsaw blade (7tpi) for cutting wood.
- Features an aluminium body and handle with an ergonomic non-slip Thermoplastic rubber (TPR) grip.