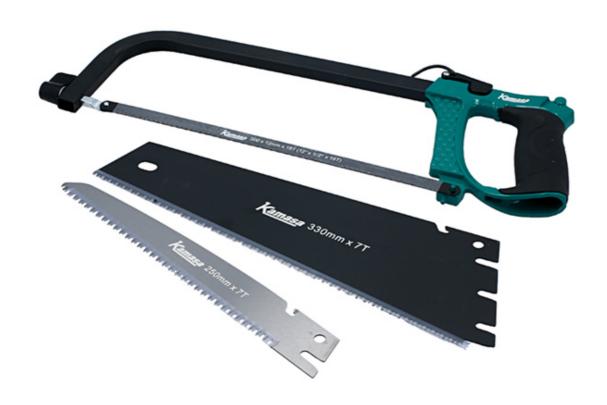

## Handsaw Set 3-in-1

A robust aluminium saw handle that features a quick-release function that allows it to be easily converted to a hacksaw, a crosscut saw and a handsaw. It comes supplied with 4 blades in total, and is ideal for use by professional tradesmen, gardeners and DIYers.

## **Additional Information**

- Multi-function handsaw with interchangeable blades.
- · Length: 450mm.
- Set includes: 1x bi-metal hacksaw blade (24tpi), suitable for cutting metal; 1x steel saw blade (18tpi) for use on plastic. These blades can be rotated 90° for ease of use.
- 1x crosscut saw blade (7tpi), for pruning twigs & branches; 1x handsaw blade (7tpi) for cutting wood.
- Features an aluminium body and handle with an ergonomic non-slip Thermoplastic rubber (TPR) grip.