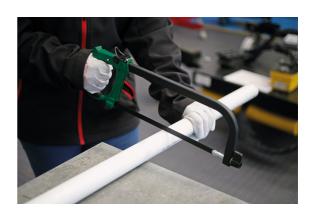

## Handsaw Set 3-in-1

A robust aluminium saw handle that features a quick-release function that allows it to be easily converted to a hacksaw, a crosscut saw and a handsaw. It comes supplied with 4 blades in total, and is ideal for use by professional tradesmen, gardeners and DIYers.

## **Additional Information**

- Multi-function handsaw with interchangeable blades.
- · Length: 450mm.
- Set includes: 1x bi-metal hacksaw blade (24tpi), suitable for cutting metal; 1x steel saw blade (18tpi) for use on plastic. These blades can be rotated 90° for ease of use.
- 1x crosscut saw blade (7tpi), for pruning twigs & branches; 1x handsaw blade (7tpi) for cutting wood.
- Features an aluminium body and handle with an ergonomic non-slip Thermoplastic rubber (TPR) grip.