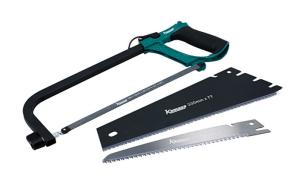

## Handsaw Set 3-in-1

A robust aluminium saw handle that features a quick-release function that allows it to be easily converted to a hacksaw, a crosscut saw and a handsaw. It comes supplied with 4 blades in total, and is ideal for use by professional tradesmen, gardeners and DIYers.

## **Additional Information**

- Multi-function handsaw with interchangeable blades.
- · Length: 450mm.
- Set includes: 1x bi-metal hacksaw blade (24tpi), suitable for cutting metal; 1x steel saw blade (18tpi) for use on plastic. These blades can be rotated 90° for ease of use.
- 1x crosscut saw blade (7tpi), for pruning twigs & branches; 1x handsaw blade (7tpi) for cutting wood.
- Features an aluminium body and handle with an ergonomic non-slip Thermoplastic rubber (TPR) grip.